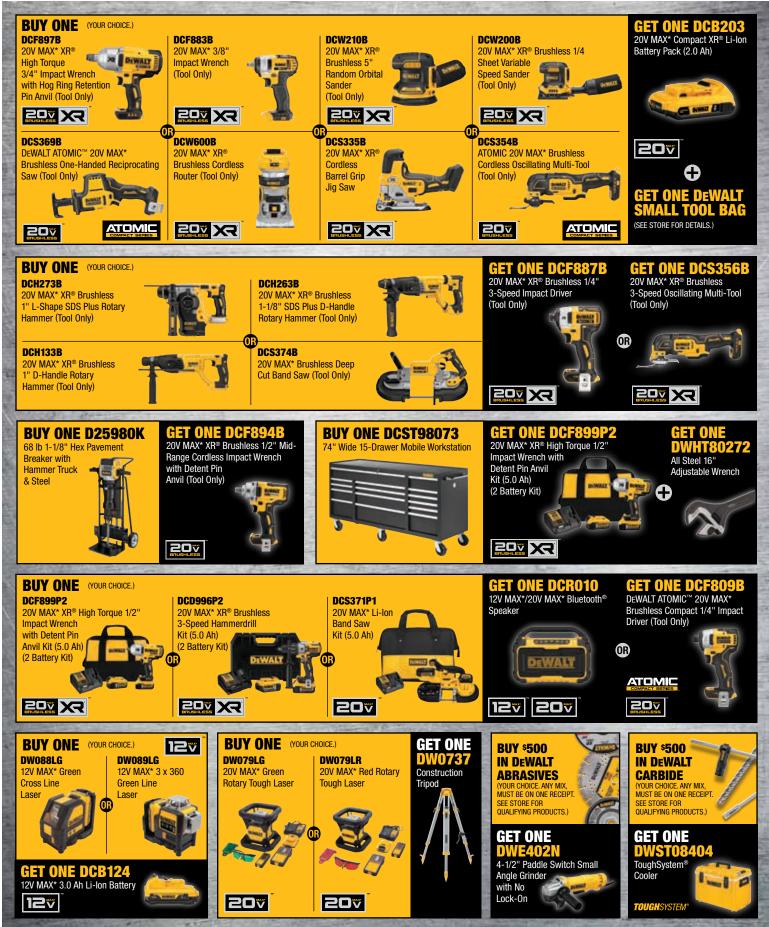

| INDUSTRIA                                                                               | 1635 So                                                                 | Ke City, Utah     Ogden, Utah     Elko, Nevada     Las Vegas, Nevada       vuth 300 West     1704 West 2550 South     2198 Industrial Way     8000 West Lake Mead Parkway       City, UT 84115     Ogden, UT 84401     Elko, NV 89801     Henderson, NV 89015       484-8644     801-395-1868     775-738-7853     702-894-9084       Orem, Utah     Rock Spring, Wyoming     Gillette, Wyoming       1418 West Center Street     1724 Decora Drive     1720 Phillips Circle                                                                                                                                                                                                                                                                                                                                                                                                                                                                                                                                                                                                                                                                                                                                                                                                                                                                                                                                                                                                                                                                                                                                                                                                                                                                                                                                                                                                                                                                                                                                                                                                       |
|-----------------------------------------------------------------------------------------|-------------------------------------------------------------------------|------------------------------------------------------------------------------------------------------------------------------------------------------------------------------------------------------------------------------------------------------------------------------------------------------------------------------------------------------------------------------------------------------------------------------------------------------------------------------------------------------------------------------------------------------------------------------------------------------------------------------------------------------------------------------------------------------------------------------------------------------------------------------------------------------------------------------------------------------------------------------------------------------------------------------------------------------------------------------------------------------------------------------------------------------------------------------------------------------------------------------------------------------------------------------------------------------------------------------------------------------------------------------------------------------------------------------------------------------------------------------------------------------------------------------------------------------------------------------------------------------------------------------------------------------------------------------------------------------------------------------------------------------------------------------------------------------------------------------------------------------------------------------------------------------------------------------------------------------------------------------------------------------------------------------------------------------------------------------------------------------------------------------------------------------------------------------------|
| EST.1916                                                                                | _                                                                       | Orem, UT 84057     Rock Spring, WY 82901     Gillette, Wyoming 82718       801-226-3633     307-382-9050     307-682-9081                                                                                                                                                                                                                                                                                                                                                                                                                                                                                                                                                                                                                                                                                                                                                                                                                                                                                                                                                                                                                                                                                                                                                                                                                                                                                                                                                                                                                                                                                                                                                                                                                                                                                                                                                                                                                                                                                                                                                          |
| DEWAL                                                                                   | <b>SU</b><br>PROMOTIONS V/                                              | ALID AUGUST 1, 2020 THROUGH SEPTEMBER 15, 2020 • WHILE SUPPLIES LAST                                                                                                                                                                                                                                                                                                                                                                                                                                                                                                                                                                                                                                                                                                                                                                                                                                                                                                                                                                                                                                                                                                                                                                                                                                                                                                                                                                                                                                                                                                                                                                                                                                                                                                                                                                                                                                                                                                                                                                                                               |
| <section-header><section-header><text><image/></text></section-header></section-header> |                                                                         | <section-header><section-header><text><list-item><list-item><list-item><list-item><text></text></list-item></list-item></list-item></list-item></text></section-header></section-header>                                                                                                                                                                                                                                                                                                                                                                                                                                                                                                                                                                                                                                                                                                                                                                                                                                                                                                                                                                                                                                                                                                                                                                                                                                                                                                                                                                                                                                                                                                                                                                                                                                                                                                                                                                                                                                                                                           |
| PWE402N<br>4-1/2" Paddle Switch Small Angle Grinder<br>with No Lock-On                  | 33-425 STANLEY<br>25' POWERLOCK®<br>TAPE MEASURE<br>\$9.97              | BUY ONE DCE30OM2<br>20V MAX* Died Cable Crimping Tool Kit (4.0 Ah)<br>(2 Battery Kit)                                                                                                                                                                                                                                                                                                                                                                                                                                                                                                                                                                                                                                                                                                                                                                                                                                                                                                                                                                                                                                                                                                                                                                                                                                                                                                                                                                                                                                                                                                                                                                                                                                                                                                                                                                                                                                                                                                                                                                                              |
| DCB609-2<br>DeWALT FLEXVOLT®<br>20V MAX*/60V MAX*                                       | BUYS<br>DCB606-2<br>DEWALT FLEXVOLT®<br>20V MAX*/60V MAX*               | 1861469   LENOX®Tight   Spaces Tubing   Cutters                                                                                                                                                                                                                                                                                                                                                                                                                                                                                                                                                                                                                                                                                                                                                                                                                                                                                                                                                                                                                                                                                                                                                                                                                                                                                                                                                                                                                                                                                                                                                                                                                                                                                                                                                                                                                                                                                                                                                                                                                                    |
| Battery 2-Pack (9.0 Ah)                                                                 | Battery 2-Pack (6.0 Ah)                                                 | BUY ONE (YOUR CHOICE.)<br>DCL079B<br>20V MAX* Cordless<br>Tripod Light<br>(Init Only)<br>COT<br>COT<br>COT<br>COT<br>COT<br>COT<br>COT<br>COT                                                                                                                                                                                                                                                                                                                                                                                                                                                                                                                                                                                                                                                                                                                                                                                                                                                                                                                                                                                                                                                                                                                                                                                                                                                                                                                                                                                                                                                                                                                                                                                                                                                                                                                                                                                                                                                                                                                                      |
| Brushless Compact 1/4" Impact Driver<br>(1.5 Ah) (2 Battery Kit)                        | 20V MAX* Brushless 1/2" Hammerdrill/<br>Driver (1.5 Ah) (2 Battery Kit) | BUY ONE   Oracle of the provided in the provided i |